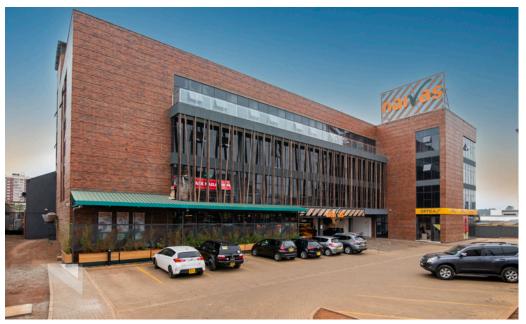

#### The Brick

Location - Kiambu Road Commercial Retail Building Measures 60,000 sq ft 5 floors 62 Ground Level Parkings