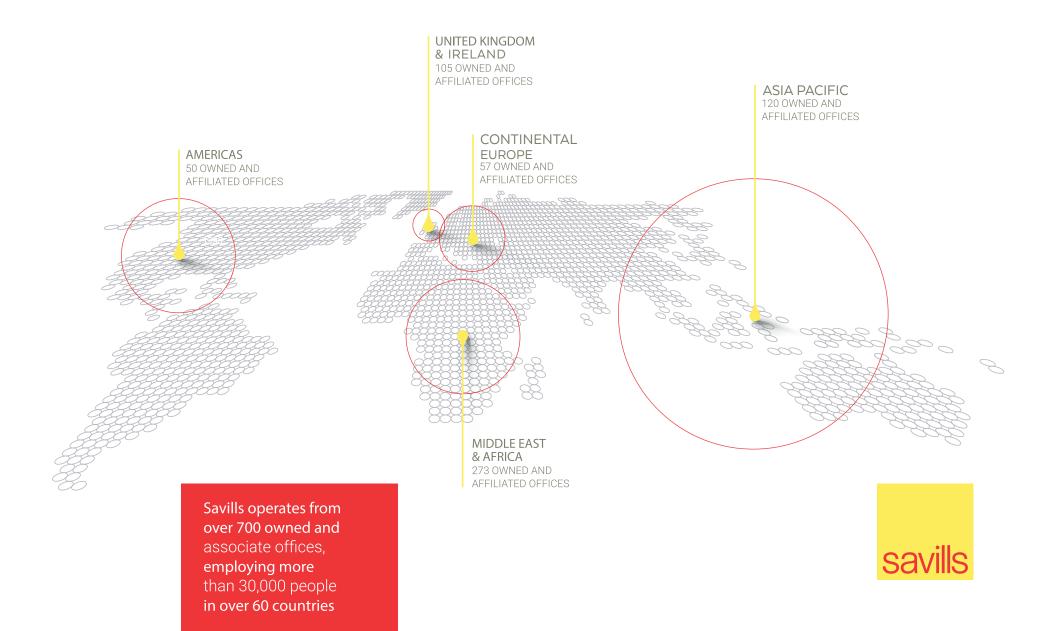

We boast a network of over 300 offices in sub -Saharan Africa, in addition to our international offices in the UK, Germany, Mauritius, Seychelles and facilitate property sales in Portugal, Spain and Miami.

As the international associate for Savills in sub-Saharan Africa, we are affiliated with one of the world's largest real estate agencies.

This partnership facilitates our access to global real estate markets and taps into inbound and outbound business for Africa, whilst also offering the expertise, relationships, specialized skills and best practice from one of the world's leading real estate companies.

## Global Coverage